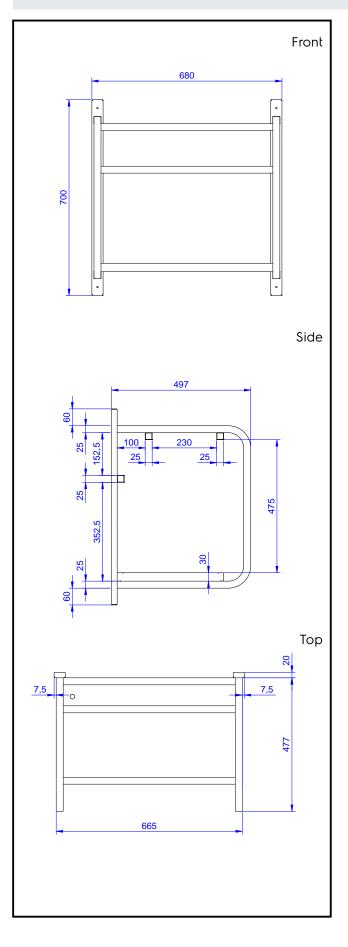

Accessories Wall mounted shelf for 1 basket 680mm

| ITEM #       |  |
|--------------|--|
| MODEL #      |  |
| NAME #       |  |
| SIS #        |  |
| <u>AIA #</u> |  |
|              |  |

|                                                                                                                                                      | <ul> <li>Main Features</li> <li>Designed to transport 500x500 mm dishwashing baskets.</li> </ul>                                                                                             |
|------------------------------------------------------------------------------------------------------------------------------------------------------|----------------------------------------------------------------------------------------------------------------------------------------------------------------------------------------------|
|                                                                                                                                                      | <ul> <li>Construction</li> <li>Capacity: from 1 to 4 baskets (based on model).</li> <li>Square section frame 25x25 mm.</li> <li>304 AISI stainless steel construction throughout.</li> </ul> |
|                                                                                                                                                      | <ul> <li>Sustainability</li> <li>Fitted with bottom tray and drain hole.</li> </ul>                                                                                                          |
|                                                                                                                                                      |                                                                                                                                                                                              |
| 864357 (DWWS1) Wall mounted shelf for 1<br>basket 680mm                                                                                              |                                                                                                                                                                                              |
| Short Form Specification                                                                                                                             |                                                                                                                                                                                              |
| Item No.                                                                                                                                             |                                                                                                                                                                                              |
| Constructed in 304 AISI stainless steel. Square 25x25mm<br>tubular frame. Fitted with bottom tray and drain hole.<br>Designed for baskets 500x500mm. |                                                                                                                                                                                              |
| APPROVAL:                                                                                                                                            |                                                                                                                                                                                              |

## Key Information:

| External dimensions,<br>Width:  |  |
|---------------------------------|--|
| 864357 (DWWS1)                  |  |
| External dimensions,<br>Depth:  |  |
| External dimensions,<br>Height: |  |
| Net weight:                     |  |

500 mm 700 mm 8 kg

680 mm